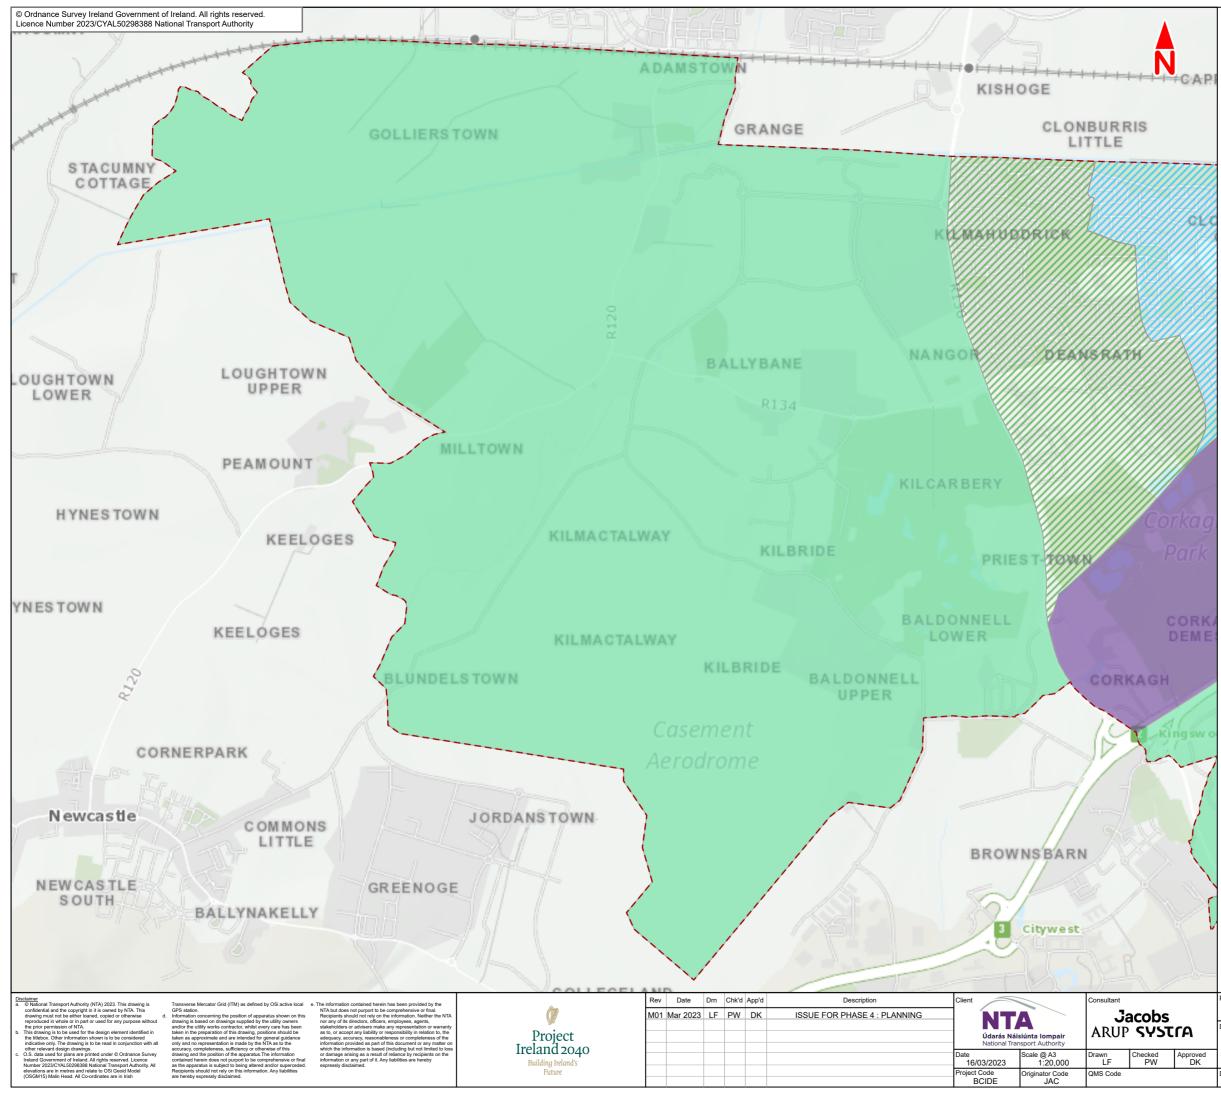

| Drawing File Name                      | Sheet Number | Status | Rev |
|----------------------------------------|--------------|--------|-----|
| BCIDE-JAC-ENV_PO-0809_XX_00-DR-GG-0004 | 4 of 4       | A      | M01 |
|                                        |              |        |     |