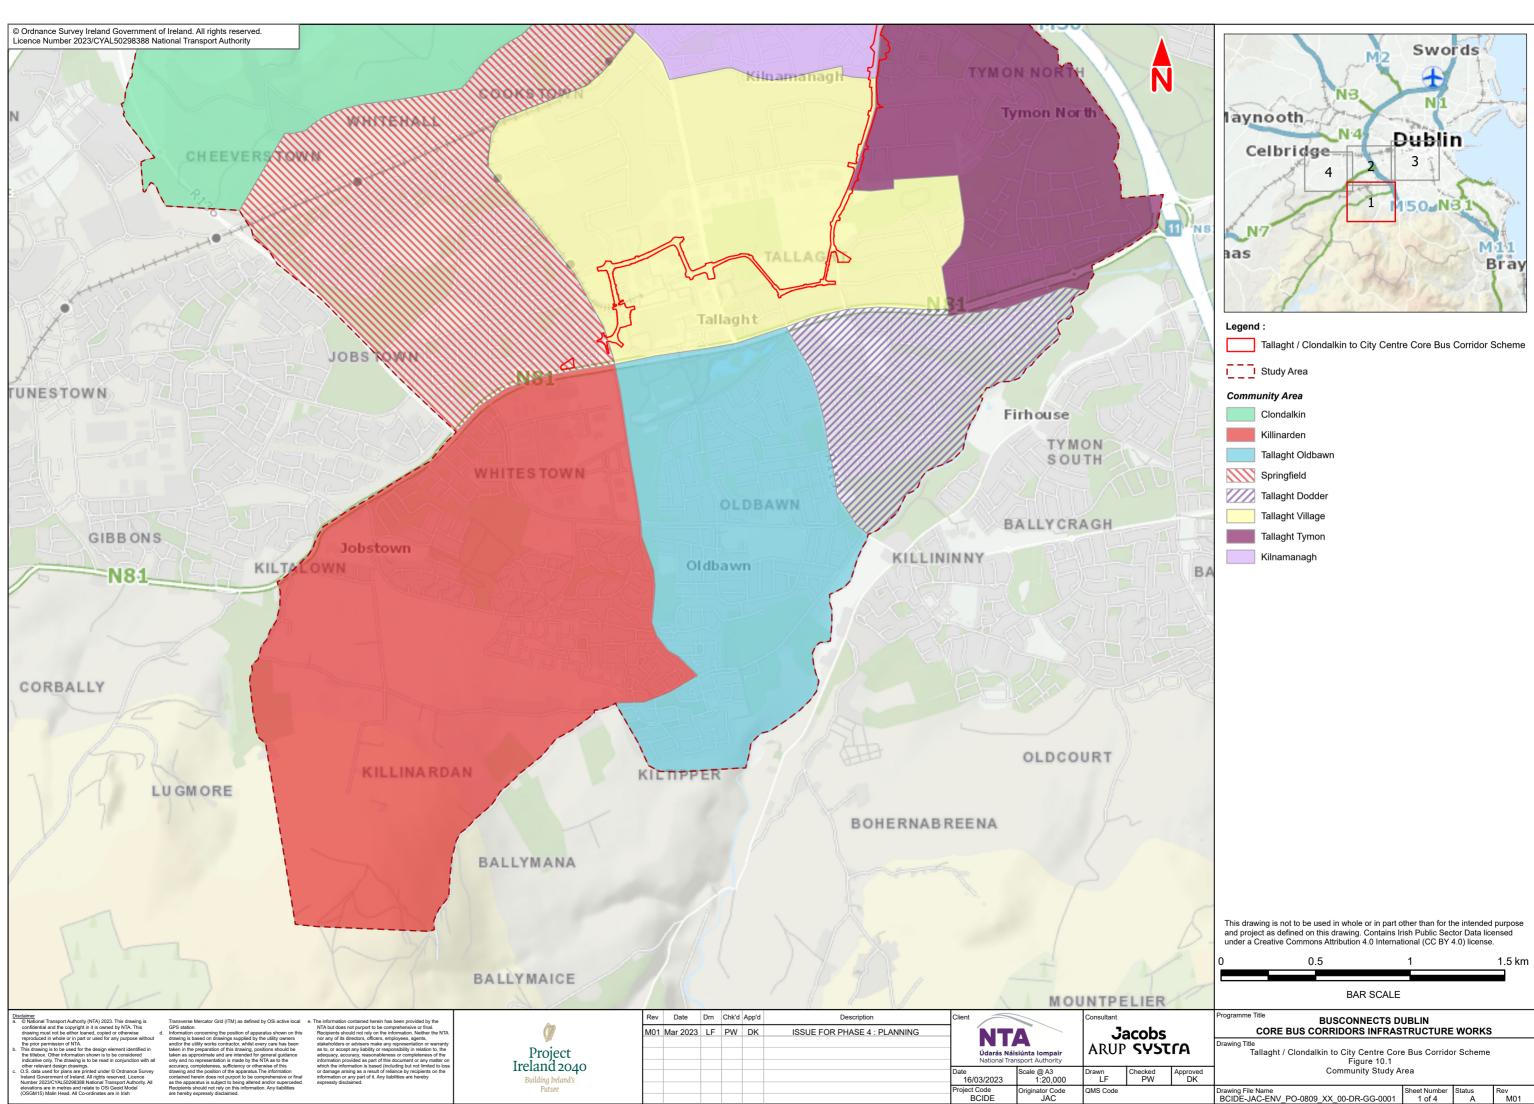

## **10.1** Community Study Area

| Drawing File Name                      | Sheet Number | Status | Rev |
|----------------------------------------|--------------|--------|-----|
| BCIDE-JAC-ENV_PO-0809_XX_00-DR-GG-0001 | 1 of 4       | A      | M01 |
|                                        |              |        |     |