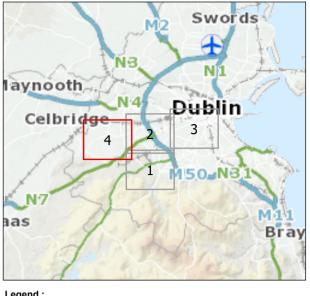

## **10.1** Community Study Area

| Drawing File Name                      | Sheet Number | Status | Rev |
|----------------------------------------|--------------|--------|-----|
| BCIDE-JAC-ENV_PO-0809_XX_00-DR-GG-0001 | 1 of 4       | A      | M01 |
|                                        |              |        |     |

| Inchic | M2 Swords<br>N3 N1<br>Aaynooth<br>Celbridge<br>4 2 3<br>1 M50-N31<br>N7<br>has<br>M11<br>Bray                                                                                                                                                               |
|--------|-------------------------------------------------------------------------------------------------------------------------------------------------------------------------------------------------------------------------------------------------------------|
|        | Legend :                                                                                                                                                                                                                                                    |
|        | Tallaght / Clondalkin to City Centre Core Bus Corridor Scheme                                                                                                                                                                                               |
|        | Community Area                                                                                                                                                                                                                                              |
|        | Clondalkin                                                                                                                                                                                                                                                  |
|        | Deansrath Sruleen                                                                                                                                                                                                                                           |
| / / (  | Bawnogue                                                                                                                                                                                                                                                    |
| 1 s    | Bluebell<br>Springfield                                                                                                                                                                                                                                     |
|        | Tallaght Village                                                                                                                                                                                                                                            |
| wn     | Tallaght Tymon<br>Kilnamanagh                                                                                                                                                                                                                               |
|        | Greenhills                                                                                                                                                                                                                                                  |
|        | Walkinstown<br>Crumlin                                                                                                                                                                                                                                      |
|        | Mourne Road                                                                                                                                                                                                                                                 |
|        |                                                                                                                                                                                                                                                             |
| WH     |                                                                                                                                                                                                                                                             |
|        |                                                                                                                                                                                                                                                             |
|        |                                                                                                                                                                                                                                                             |
| ARM    |                                                                                                                                                                                                                                                             |
|        |                                                                                                                                                                                                                                                             |
| A      |                                                                                                                                                                                                                                                             |
|        |                                                                                                                                                                                                                                                             |
| Щ      | This drawing is not to be used in whole or in part other than for the intended purpose<br>and project as defined on this drawing. Contains Irish Public Sector Data licensed<br>under a Creative Commons Attribution 4.0 International (CC BY 4.0) license. |
| 1      | 0 0.5 1 1.5 km                                                                                                                                                                                                                                              |
| 10     | BAR SCALE                                                                                                                                                                                                                                                   |
| 5      | Programme Title BUSCONNECTS DUBLIN<br>CORE BUS CORRIDORS INFRASTRUCTURE WORKS                                                                                                                                                                               |
|        | Drawing Title<br>Tallaght / Clondalkin to City Centre Core Bus Corridor Scheme<br>Figure 10.1<br>Community Study Area                                                                                                                                       |
| DK     | Drawing File Name Sheet Number Status Rev   BCIDE-JAC-ENV_PO-0809_XX_00-DR-GG-0002 2 of 4 A M01                                                                                                                                                             |