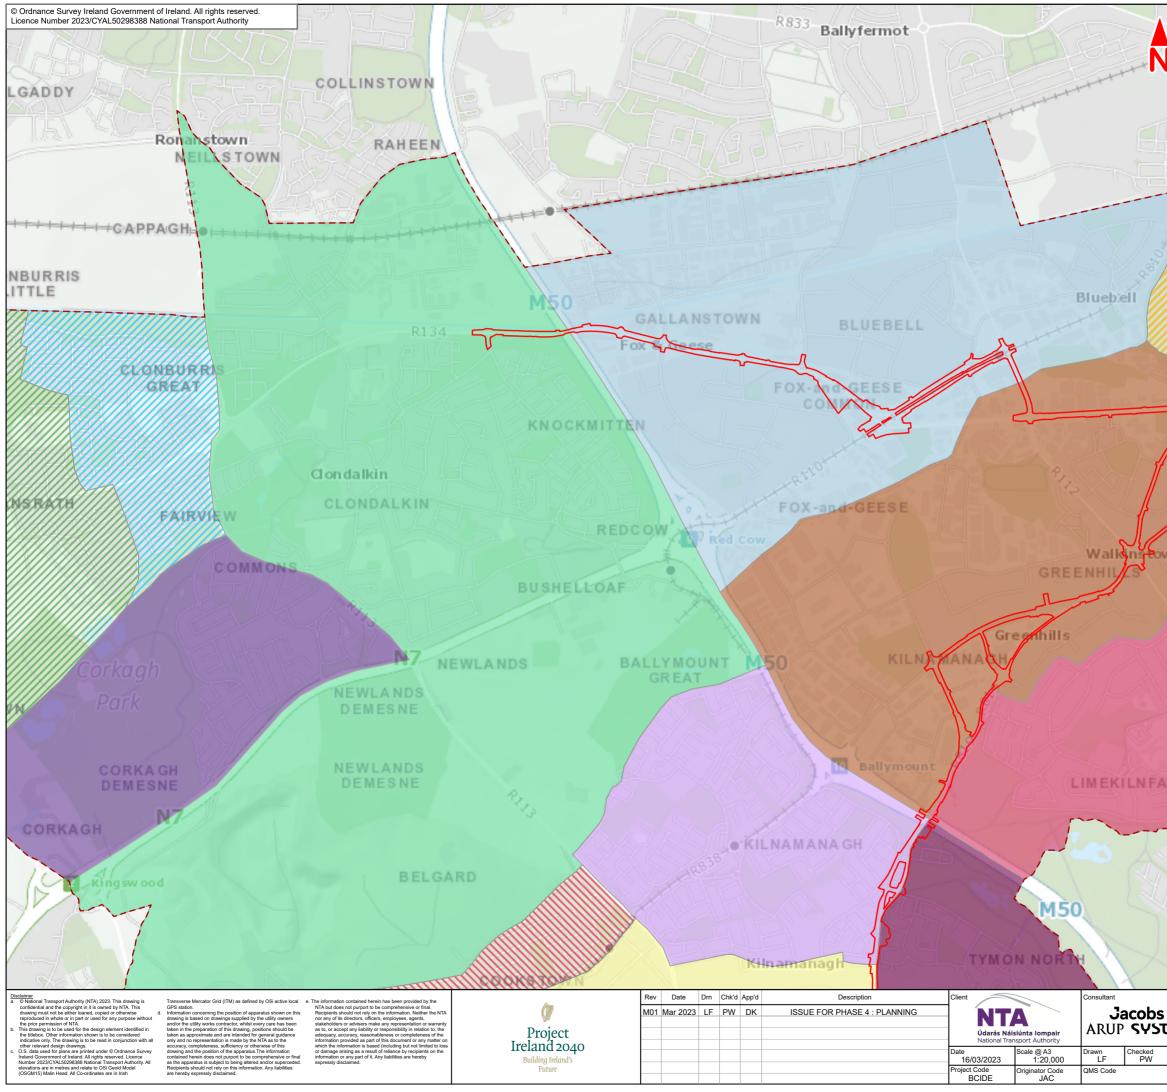

| Inchic | M2 Swords<br>N3 N1<br>Aaynooth<br>Celbridge<br>4 2 3<br>1 M50-N31<br>N7<br>has<br>M11<br>Bray                                                                                                                                                               |
|--------|-------------------------------------------------------------------------------------------------------------------------------------------------------------------------------------------------------------------------------------------------------------|
|        | Legend :                                                                                                                                                                                                                                                    |
|        | Tallaght / Clondalkin to City Centre Core Bus Corridor Scheme                                                                                                                                                                                               |
|        | Community Area                                                                                                                                                                                                                                              |
|        | Clondalkin                                                                                                                                                                                                                                                  |
|        | Deansrath Sruleen                                                                                                                                                                                                                                           |
| / / (  | Bawnogue                                                                                                                                                                                                                                                    |
| 1 s    | Bluebell<br>Springfield                                                                                                                                                                                                                                     |
|        | Tallaght Village                                                                                                                                                                                                                                            |
| wn     | Tallaght Tymon<br>Kilnamanagh                                                                                                                                                                                                                               |
|        | Greenhills                                                                                                                                                                                                                                                  |
|        | Walkinstown<br>Crumlin                                                                                                                                                                                                                                      |
|        | Mourne Road                                                                                                                                                                                                                                                 |
|        |                                                                                                                                                                                                                                                             |
| WH     |                                                                                                                                                                                                                                                             |
|        |                                                                                                                                                                                                                                                             |
|        |                                                                                                                                                                                                                                                             |
| ARM    |                                                                                                                                                                                                                                                             |
|        |                                                                                                                                                                                                                                                             |
| A      |                                                                                                                                                                                                                                                             |
|        |                                                                                                                                                                                                                                                             |
| Щ      | This drawing is not to be used in whole or in part other than for the intended purpose<br>and project as defined on this drawing. Contains Irish Public Sector Data licensed<br>under a Creative Commons Attribution 4.0 International (CC BY 4.0) license. |
| 1      | 0 0.5 1 1.5 km                                                                                                                                                                                                                                              |
| 10     | BAR SCALE                                                                                                                                                                                                                                                   |
| 5      | Programme Title BUSCONNECTS DUBLIN<br>CORE BUS CORRIDORS INFRASTRUCTURE WORKS                                                                                                                                                                               |
|        | Drawing Title<br>Tallaght / Clondalkin to City Centre Core Bus Corridor Scheme<br>Figure 10.1<br>Community Study Area                                                                                                                                       |
| DK     | Drawing File Name Sheet Number Status Rev   BCIDE-JAC-ENV_PO-0809_XX_00-DR-GG-0002 2 of 4 A M01                                                                                                                                                             |

## Legend :

|      | ,          |  |
|------|------------|--|
| Comm | unity Area |  |
|      | Clondalkin |  |

| DEME |   | R |   |  |
|------|---|---|---|--|
|      | E | M | E |  |

| ; | 0 | R | KA |  |
|---|---|---|----|--|
|   | E | M | E  |  |